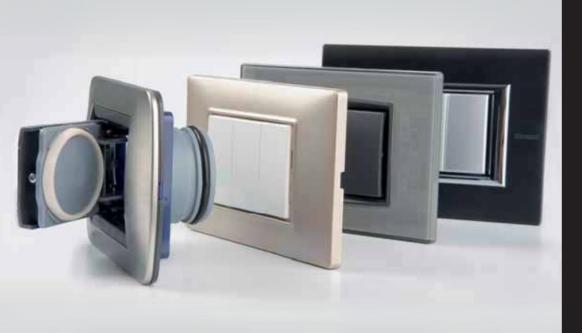

### Structure of the frame

The form of the frame of our Virtus suction inlet is identical to the one of the corresponding domestic series, which guarantees the perfect match with the finishing frame in exactly the same way as with the electric outlets of the different brands.

Virtus is a universal suction inlet, compatible with all flexible hoses on the market: both traditional and electrical on-off hoses can be connected without any problem.