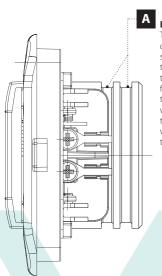

### Double seat for the o-ring

The double seat for the o-ring was conceived to reach the perfect seal with the backplate (or with the backplate extension), even though the same were not perfectly walled. This way it is possible to correct all those installations where the extension kit would be too long and just the backplate would be too short to seal with the suction inlet.

### Structure of the frame

The form of the frame of our Virtus suction inlet is identical to the one of the corresponding domestic series, which guarantees the perfect match with the finishing frame in exactly the same way as with the electric outlets of the different brands.

# **VIRTUS**

The four assembling screws in the inlet body and frame deeply increase the inlet's torsional rigidity, which is a necessary condition in those cases where the mounting surface is irregular.

### Perfect seal

The gasket was realized with a special double conic line to maintain the perfect seal of the suction inlet when closed. It was developed in SEBS gum, which prevents the memory effect, thus guaranteeing a perfect seal over the years.