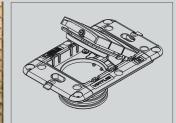

### Double seat for the o-ring

The double seat for the o-ring was conceived to reach the perfect seal with the backplate (or with the backplate extension), even though the same were not perfectly walled. This way it is possible to correct all those installations where the extension kit would be too long and just the backplate would be too short to seal with the suction inlet.

### Structure of the frame

The form of the frame of our Virtus suction inlet is identical to the one of the corresponding domestic series, which guarantees the perfect match with the finishing frame in exactly the same way as with the electric outlets of the different brands.

# **VIRTUS**

The four assembling screws in the inlet body and frame deeply increase the inlet's torsional rigidity, which is a necessary condition in those cases where the mounting surface is irregular.

### Perfect seal

The gasket was realized with a special double conic line to maintain the perfect seal of the suction inlet when closed. It was developed in SEBS gum, which prevents the memory effect, thus guaranteeing a perfect seal over the years.