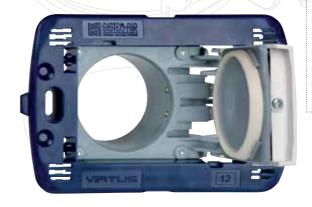

### Structure of the frame

The form of the frame of our Virtus suction inlet is identical to the one of the corresponding domestic series, which guarantees the perfect match with the finishing frame in exactly the same way as with the electric outlets of the different brands.

# **VIRTUS**

The four assembling screws in the inlet body and frame deeply increase the inlet's torsional rigidity, which is a necessary condition in those cases where the mounting surface is irregular.