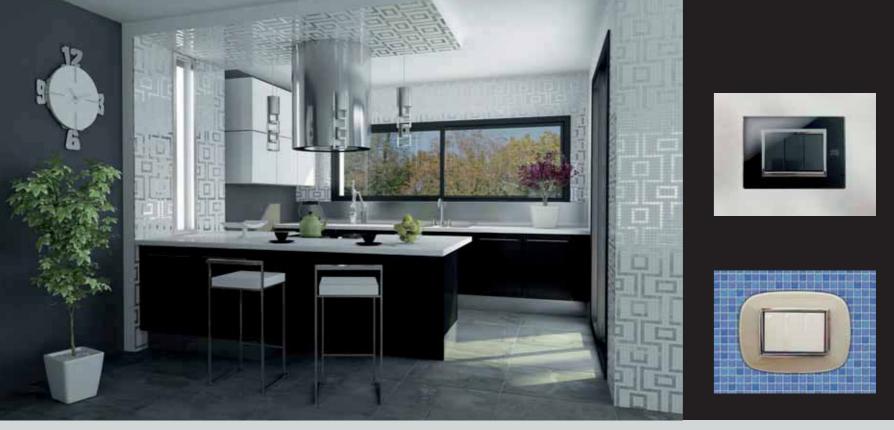

Choose the perfect match: with Virtus you will always get the best results.

On spatolato walls

On stucco lustro walls

On golden mosaic tiles

On wood walls

On mosaic tiles