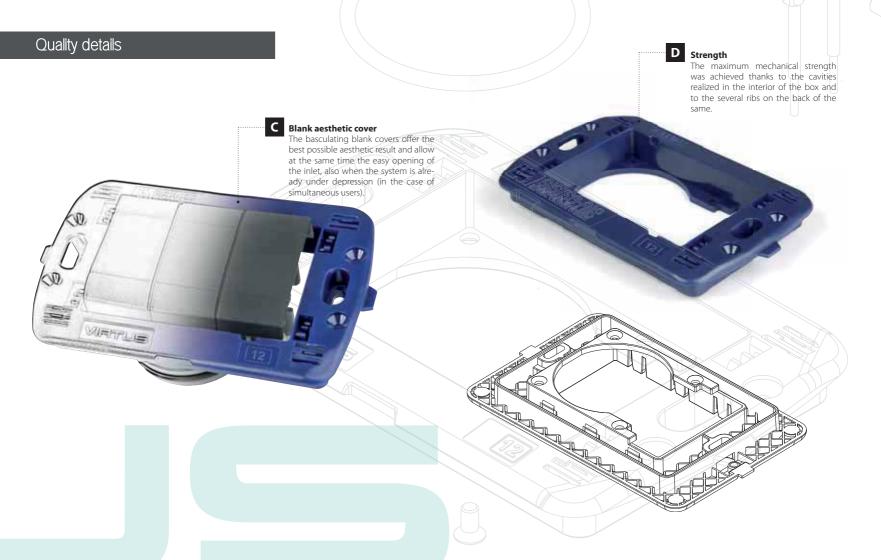

# Quality details

# **VIRTUS**

The four assembling screws in the inlet body and frame deeply increase the inlet's torsional rigidity, which is a necessary condition in those cases where the mounting surface is irregular.

# Quality details

**G** Electric connection

The suction inlets Virtus are equipped with 1 mmq cables which, through the wiring clips, allow an easy connection to the microline of the central unit.

Electric contacts