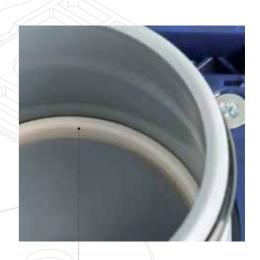

### Perfect seal

The gasket was realized with a special double conic line to maintain the perfect seal of the suction inlet when closed. It was developed in SEBS gum, which prevents the memory effect, thus guaranteeing a perfect seal over the years.