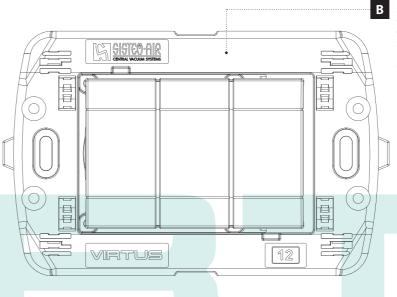

# Quality details

**G** Electric connection

The suction inlets Virtus are equipped with 1 mmq cables which, through the wiring clips, allow an easy connection to the microline of the central unit.

Electric contacts