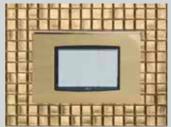

Choose the perfect match: with Virtus you will always get the best results.

On spatolato walls

On stucco lustro walls

On golden mosaic tiles

On wood walls

On mosaic tiles