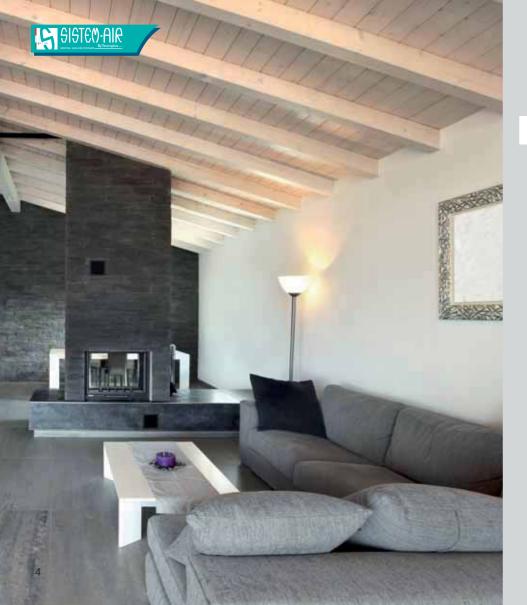

# Elegance and strength... in a suction inlet

- Shockproof
- Ergonomic opening
- Refined and elegant design
- Compatible with the main domestic inlets on the market

If you want the best for your home, Virtus by Sistem Air offers a range of suction inlets with an impeccable design, perfect for each kind of environment where they are installed.

## Elegance... but not to the technique's expense

The research and development dept. of Sistem Air, thanks to its long experience in the field, developed Virtus, the suction inlet with an elegant and refined design. This inlet is versatile, simple to be installed, suitable for every environment and, above all, very strong and long lasting. It's a concentration of innovation and technology in a small and practical product.