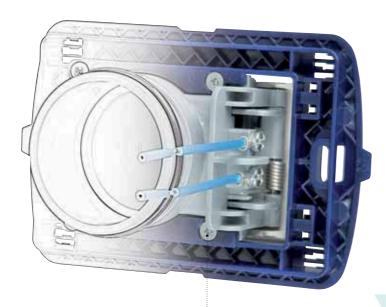

# Quality details

**G** Electric connection

The suction inlets Virtus are equipped with 1 mmq cables which, through the wiring clips, allow an easy connection to the microline of the central unit.

Electric contacts