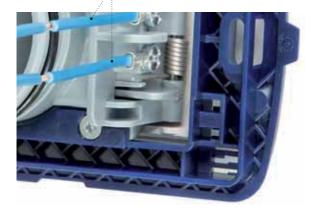

# Quality details

**G** Electric connection

The suction inlets Virtus are equipped with 1 mmq cables which, through the wiring clips, allow an easy connection to the microline of the central unit.

Electric contacts