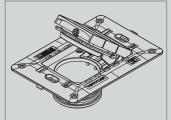

### Double seat for the o-ring

The double seat for the o-ring was conceived to reach the perfect seal with the backplate (or with the backplate extension), even though the same were not perfectly walled. This way it is possible to correct all those installations where the extension kit would be too long and just the backplate would be too short to seal with the suction inlet.

### Structure of the frame

The form of the frame of our Virtus suction inlet is identical to the one of the corresponding domestic series, which guarantees the perfect match with the finishing frame in exactly the same way as with the electric outlets of the different brands.

# **VIRTUS**

The four assembling screws in the inlet body and frame deeply increase the inlet's torsional rigidity, which is a necessary condition in those cases where the mounting surface is irregular.

### Perfect seal

The gasket was realized with a special double conic line to maintain the perfect seal of the suction inlet when closed. It was developed in SEBS gum, which prevents the memory effect, thus guaranteeing a perfect seal over the years.