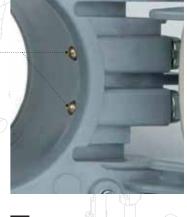

# **VIRTUS**

The four assembling screws in the inlet body and frame deeply increase the inlet's torsional rigidity, which is a necessary condition in those cases where the mounting surface is irregular.